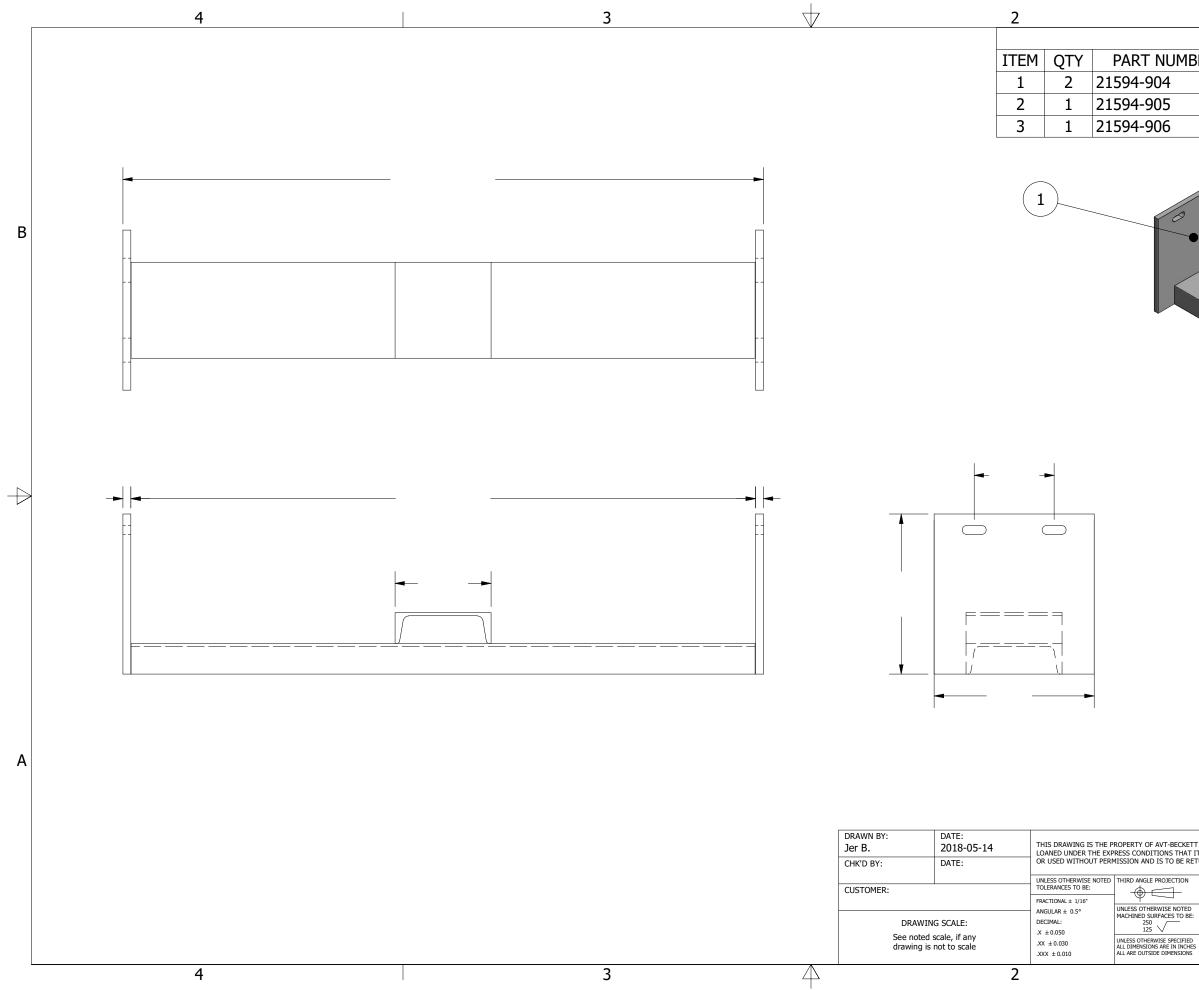

| PARTS LIST                               |                   |                                                   |                            |          |               |   |
|------------------------------------------|-------------------|---------------------------------------------------|----------------------------|----------|---------------|---|
| BER                                      |                   | ESCRIPTION                                        |                            | MA       | SS            |   |
|                                          | RAIL PLATE        | =                                                 |                            |          | 13.960 lbmass |   |
|                                          | LONG CHANNEL      |                                                   |                            | 29.158   |               |   |
|                                          | SHORT CH          | ANNEL                                             |                            | 4.486 lt | omass         |   |
|                                          |                   |                                                   | 3                          | 0        |               | B |
|                                          |                   |                                                   | QT                         | Y:       |               |   |
| TT ELEVATOR<br>IT MUST NOT<br>ETURNED ON | BE COPIED         |                                                   |                            |          |               |   |
| PR                                       | OJECT NUMBER.:    | DRAWING/PART NO.:                                 |                            |          |               |   |
| )<br>E:                                  |                   | DESCRIPTION.: CWT PIT STEEL                       |                            |          |               |   |
| PR                                       | OJECT NAME.:      |                                                   | REFERENCE:                 | PHASE:   | REV. NO.:     |   |
| ES FIL                                   | ENAME & PATH.: cw | ault Workspace\Designs\JOB5\SELCO\SLO-205-005-215 | 94 (20 SANDERLING)\21594-9 | 10.iam   |               |   |
| 1<br>1                                   |                   |                                                   |                            |          |               |   |