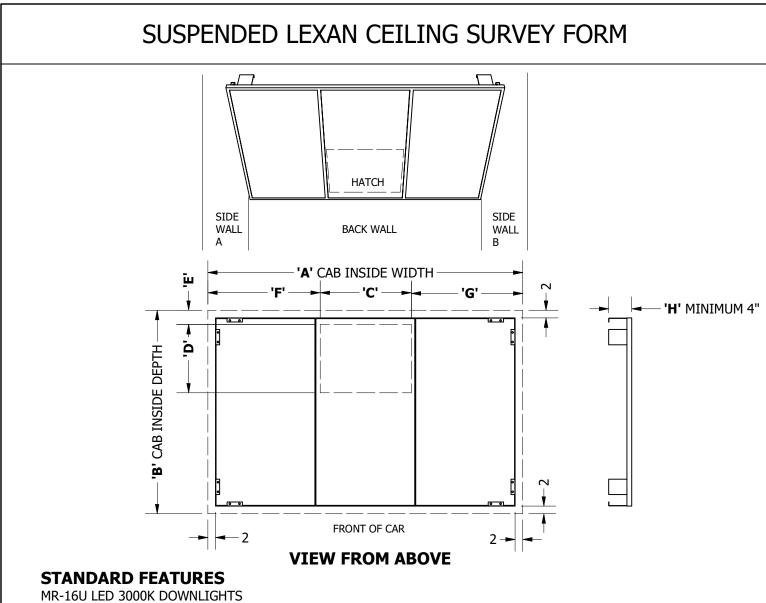

WHITE LEXAN TRANSLUSCENT PANELS

| DIM. | DESCRIPTION        | VALUE |
|------|--------------------|-------|
| Α    | CAR INSIDE WIDTH   |       |
| В    | CAR INSIDE DEPTH   |       |
| С    | HATCH WIDTH        |       |
| D    | HATCH DEPTH        |       |
| E    | HATCH TO BACK EDGE |       |
| F    | TO SIDE WALL A     |       |
| G    | TO SIDE WALL B     |       |
| Н    | DROP FROM CANOPY   |       |