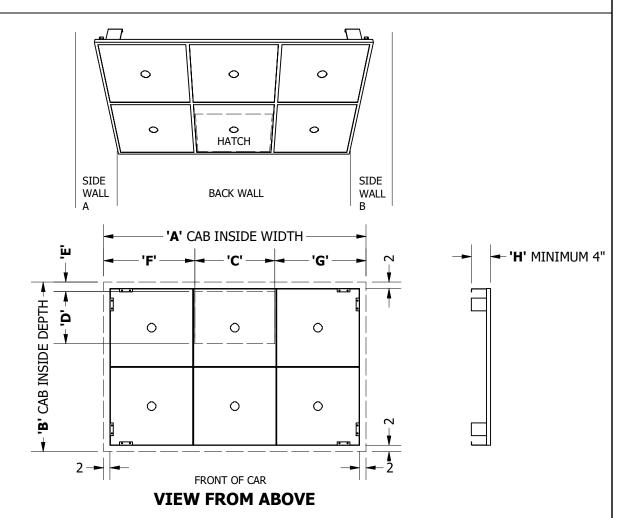

## **STANDARD FEATURES**

MR-16U LED 3000K DOWNLIGHTS BRUSHED SS #4 CLADDING

| DIM. | DESCRIPTION        | VALUE |
|------|--------------------|-------|
| Α    | CAR INSIDE WIDTH   |       |
| В    | CAR INSIDE DEPTH   |       |
| С    | HATCH WIDTH        |       |
| D    | HATCH DEPTH        |       |
| Е    | HATCH TO BACK EDGE |       |
| F    | TO SIDE WALL A     |       |
| G    | TO SIDE WALL B     |       |
| Н    | DROP FROM CANOPY   |       |