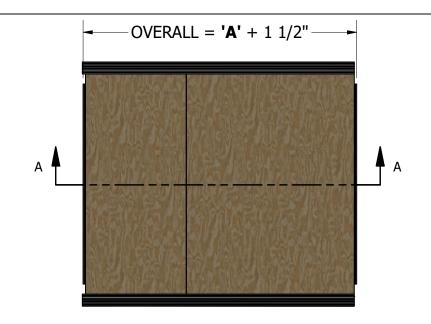

CUSTOM VALUE

A PLATFORM WIDTH

B PLATFORM DEPTH

C SLING CENTERLINE

3/4" PLATFORM EDGE TO BACK OF STILE 6" TOP OF SILL (FLOOR) TO PLANK DETAIL C