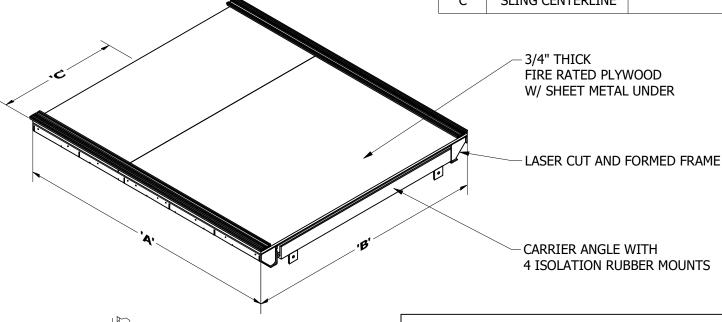

CUSTOM VALUE

A PLATFORM WIDTH

B PLATFORM DEPTH

C SLING CENTERLINE

3/4" PLATFORM EDGE TO BACK OF STILE 6" TOP OF SILL (FLOOR) TO PLANK DETAIL C

## FORMED PLATFORM

THIS DRAWING IS THE PROPERTY OF AVT-BECKETT ELEVATOR LTD., AND IS LOANED UNDER THE EXPRESS CONDITIONS THAT IT MUST NOT BE COPIED OR USED WITHOUT PERMISSION AND IS TO BE RETURNED ON DEMAND.