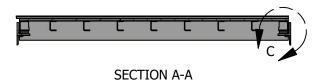

CUSTOM VALUE

A PLATFORM WIDTH

B PLATFORM DEPTH

C SLING CENTERLINE

3/4" PLATFORM EDGE TO BACK OF STILE 6" TOP OF SILL (FLOOR) TO PLANK DETAIL C