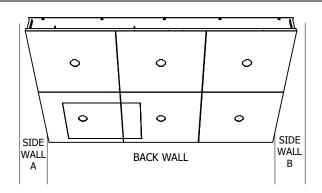

# DROP CEILING SURVEY FORM

### **CLADDING STYLE GUIDE**

NOTE: ALL REVEALS 1/8" GAP PAINTED BLACK

|         | _ |      |
|---------|---|------|
| <u></u> |   |      |
|         |   | ll . |
|         |   |      |
|         |   |      |
|         |   |      |
|         |   |      |
|         |   |      |
|         |   |      |
|         |   |      |
|         |   |      |
|         |   |      |

STYLE 600



### **FINISHES**

STYLE 100

BRUSHED SS #4 CLADDING (STANDARD)

\_\_\_ CUSTOM CLADDING

SPECIFY \_\_\_\_\_

X QTY OF MR16U LED 3000K COLOR TEMP



#### **VIEW FROM ABOVE**

| DIM. | DESCRIPTION        | VALUE |
|------|--------------------|-------|
| Α    | OVERALL WIDTH      |       |
| В    | OVERALL DEPTH      |       |
| С    | HATCH WIDTH        |       |
| D    | HATCH DEPTH        |       |
| Е    | HATCH TO BACK EDGE |       |
| F    | TO SIDE EDGE A     |       |
| G    | TO SIDE EDGE B     |       |
| Н    | DROP (6" STANDARD) |       |

| ADDITIONAL COMMENTS: |  |
|----------------------|--|
|                      |  |
|                      |  |
|                      |  |

| ORDER INFORMATION |  |  |
|-------------------|--|--|
| COMPANY NAME      |  |  |
| DATE