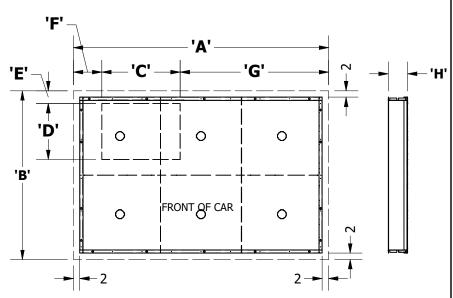

#### **VIEW FROM ABOVE**

| DIM. | DESCRIPTION        | VALUE |
|------|--------------------|-------|
| Α    | OVERALL WIDTH      |       |
| В    | OVERALL DEPTH      |       |
| С    | HATCH WIDTH        |       |
| D    | HATCH DEPTH        |       |
| Е    | HATCH TO BACK EDGE |       |
| F    | TO SIDE EDGE A     |       |
| G    | TO SIDE EDGE B     |       |
| Н    | DROP (6" STANDARD) |       |